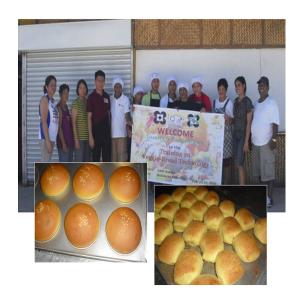

Region: Technology: Adoptors: Contact Person: Contact No:

Date MOA/TLA:

Technology Transfer/Training Conducted:

Address:

IV-B **Bakery Products GMC Bakery** Mrs. Mariafe G. Caunceran 0915-813-3411 Wednesday 1969/12/31 16:00 Wednesday 1969/12/31 16:00 Pinamalayan, Oriental Mindoro

## Description:

GMC Bakery was established in 1996 by Mr. and Mrs. Cauncera at Pinamalayan, Oriental Mindoro. The couple was able to establish a simple bakery using a PhP 60,000 capital. With perseverance and hard work, they now have 4 branches, 3 within the same province and 1 in Occidental Mindoro.